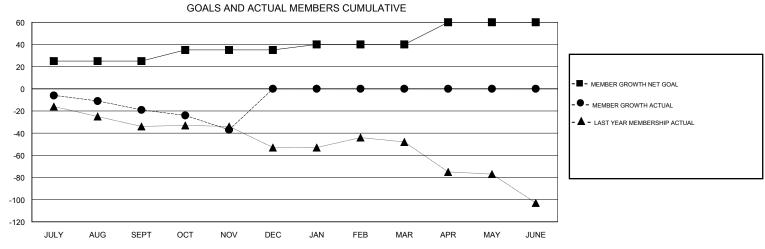

## **HOWARD HUDSON LOCATION CALIFORNIA GMT CA** Clubs Members RESULTS FOR 2017-2018 RESULTS FOR 2017-2018 NEW CLUB GOAL NEW CLUBS DROPPED CLUBS MEMBER GROWTH NET MEMBER GROWTH DROPPED QUARTER QUARTER GOAL ACTUAL MEMBERS ACTUAL (including transfers) 0 25 66 69 JULY/AUG/SEPT JULY/AUG/SEPT 0 10 22 39 OCT/NOV/DEC OCT/NOV/DEC 0 0 0 5 0 0 JAN/FEB/MAR JAN/FEB/MAR 0 0 0 0 0 20 APR/MAY/JUNE APR/MAY/JUNE